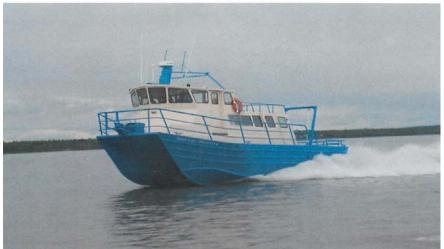

## **American Discovery**

Tax ID #: 27-4236424

Contact: Ben Stevens

Type of Vessel: Catamaran Crew Boat Gross Rated Tons: 11 GRT & 8 NRT

Hull Construction: Marine grade welded aluminum alloy plate Length: 39.9'

Breadth: 18.0' Depth: 3.8' Beam: 17'2"

Engine Type: Volvo 330 6 cylinder diesel Total Horsepower: 540HP

Auxiliary Power: Northern Lights Lugger 6 kW diesel generator Fuel Capacity: 2- 200 gallon tanks

Water Capacity: 150 gallons Passenger Capacity: 31