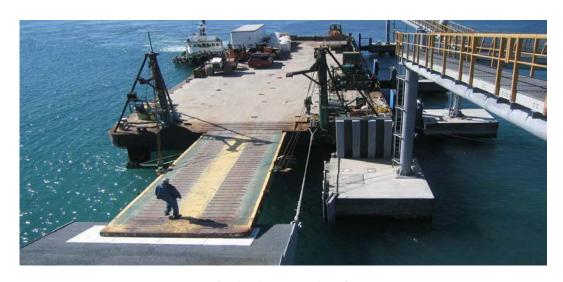

## Barge 379

Length: 176' Width: 50' Depth: 12' Width of Ramp: 16' Length of Ramp: 52'

Load Capacity: 650lbs/sq. ft. Capacity #1- 1,800 ST Usable Deck Area: 7,425 sq. ft.