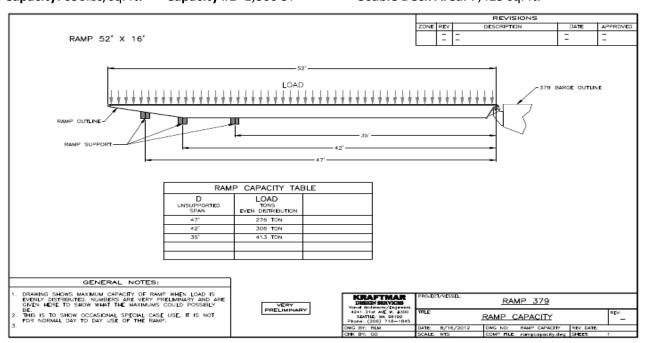

(Updated ramp not shown)

Length: 176' Width: 50' Depth: 12' Width of Ramp: 16' Length of Ramp: 52'

Load Capacity: 650lbs/sq. ft. Capacity #1- 1,800 ST Usable Deck Area: 7,425 sq. ft.